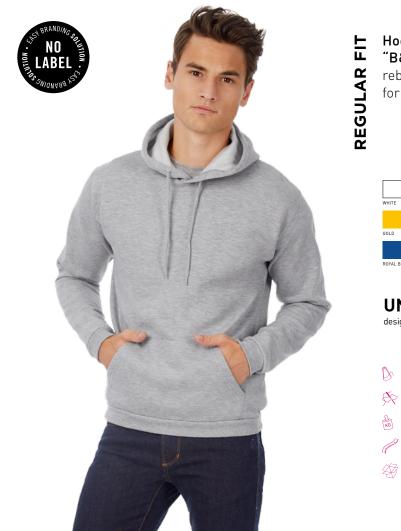

# **B&C ID.203 50/50** - WU 124

Hooded sweatshirt with "B&C No Label" solution for easy rebranding. Versatile style designed for all types of activity.

UNISEX STYLE designed to fit both men and women

- 🕑 50% cotton, 50% polyester
- 🕅 Brushed fleece inside

#### Features

- "B&C No Label" solution for easy rebranding
- Contemporary look designed for all types of activity
- Bottom hem and cuffs with 1x1 elastane rib for a perfect fit

- Straddle stitched seams on armhole for strength and optimal wearing comfort
- Kangaroo pocket
- Two panels hood with tone-on-tone tubular drawcord
- Wide range of colours and sizes (XS-4XL)
- Regular fit
- Set-in sleeves
- Side seams

### Decoration

- Smooth surface fabric made to be decorated
- Fabric has been tested to ensure it delivers great results across a range of decoration techniques (screen print, transfer, embroidery)