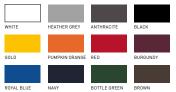

## Fabric

- This hooded sweatshirt is cut from soft premium 270 gsm
- 50% cotton 50% polyester fabric: • Full bodied hand-feel
- Fleecy inside

#### Features

- "B&C No Label" solution for easy rebranding
- Contemporary look designed for all types of activity
- Bottom hem and cuffs with 1x1 elastane rib for a perfect fit

- Straddle stitched seams on armhole for strength and optimal wearing comfort
- Kangaroo pocket
- Two panels hood with tone-on-tone tubular drawcord
- Wide range of colours and sizes (XS-4XL)
- Regular fit
- Set-in sleeves
- Side seams