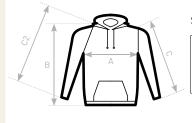

# SIZES [CM]

| B&C ID.203 50/50 WU 124<br>A HALF CHEST<br>B BODY LENGTH<br>FROM NECK POINT | XS<br>48<br>64 | S<br>51,5<br>66 | M<br>55<br>68 | L<br>58,5<br>70 | X∟<br>62<br>72 | 2XL<br>65,5<br>74 | 3XL<br>69<br>76 | 4X∟<br>72,5<br>78 |
|-----------------------------------------------------------------------------|----------------|-----------------|---------------|-----------------|----------------|-------------------|-----------------|-------------------|
| C SLEEVE LENGTH                                                             | 59,5           | 60,5            | 61,5          | 62,5            | 63,5           | 64,5              | 65,5            | 66,5              |