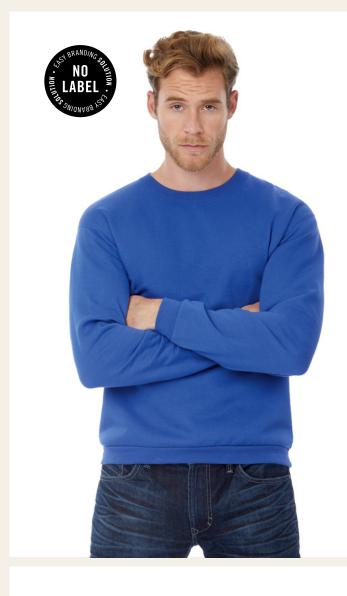

# SWEATSHIRT | UNISEX

## **EGULAR FIT**

Crewneck sweatshirt with "B&C No Label" solution for easy rebranding. Versatile style designed for all types of activity.

#### **Features**

- "B&C No Label" solution for easy rebranding
- Contemporary look designed for all types of activity

- Bottom hem, cuffs and collar with 1x1 elastane rib for a perfect fit
- Straddle stitched seams on armhole and neckline for strength and optimal wearing comfort
- Wide range of colours and sizes (XS-4XL)
- Regular fit
- Set-in sleeves
- Side seams