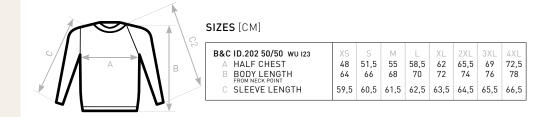

### **B&C ID.202 50/50** - WU 123

#### **UNISEX STYLE**

designed to fit both men and women

50% cotton, 50% polyester

Brushed fleece inside

👸 270 g/m²

XS - S - M - L - XL - 2XL - 3XL - 4XL

10 pcs/pack & 40 pcs/carton (4XL: 30 pcs/carton)