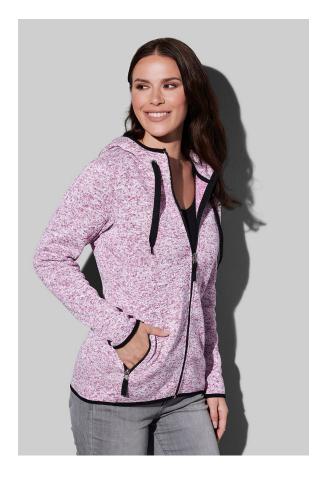

## ST5950 KNIT FLEECE JACKET

Fleece jacket for women

100% polyester multifilament knit fleece with anti-pilling treatment

S-XL | 280 g/m<sup>2</sup> | Regular | 10 / carton

- **✓** WARM AND STRETCHY KNIT FABRIC
- **✔** BRUSHED INSIDE
- **✔** NO LABEL IN COLLAR, TEAR-AWAY LABEL IN SIDE SEAM