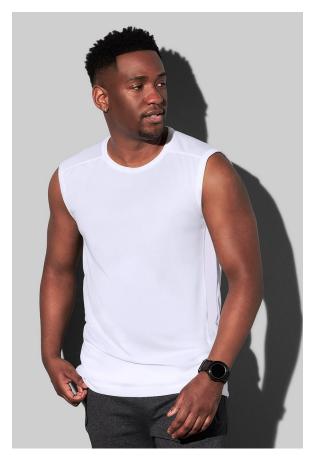

## ST8440 ACTIVE 140 SLEEVELESS

Sleeveless shirt for men

100% ACTIVE-DRY° polyester multifilament bird-eyelet mesh

S-2XL | 140 g/m<sup>2</sup> | Regular | 24 / carton

- **✓ LIGHT AND STRETCHY MESH FABRIC**
- **✓** GREAT MOISTURE-CONTROL
- **✔** NO LABEL IN COLLAR, TEAR-AWAY LABEL IN SIDE SEAM