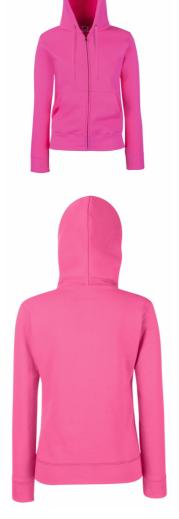

## PREMIUM HOODED SWEAT JACKET LADY-FIT

Ladies - 62-118-0

## MENS LADIES KIDS

- 70% cotton, 30% polyester
- White & H/Grey 260gm/m<sup>2</sup> Colour - 280gm/m<sup>2</sup>
- 💭 XS 2XL

- Double fabric hood
- Self-coloured flat draw cord
- Single jersey back neck tape
- Shaped side seams for a feminine fit
- Two front pockets
- Covered metal zip for enhanced printability
- Waist and cuff in cotton/elastane rib