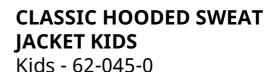

MENS KIDS

- 80% cotton, 20% polyester
- White & H/Grey 260gm/m<sup>2</sup> Colour - 280gm/m<sup>2</sup>
- 5-6,7-8,9-11,12-13,14-15

- Double fabric hood without draw cord, inline with European childrenswear legislation
- Single jersey back neck tape
- Two front pockets
- Covered metal zip for enhanced printability
- Waist and cuff in cotton/Lycra®rib