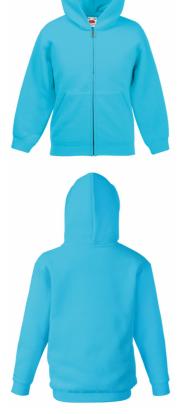

MENS KIDS

- 80% cotton, 20% polyester
- White & H/Grey 260gm/m<sup>2</sup> Colour - 280gm/m<sup>2</sup>
- 5-6,7-8,9-11,12-13,14-15

- Double fabric hood without draw cord, inline with European childrenswear legislation
- Single jersey back neck tape
- Two front pockets
- Covered metal zip for enhanced printability
- Waist and cuff in cotton/Lycra®rib

## **Colourways:**

BLACK

40

ZU

51

AZURE BLUE