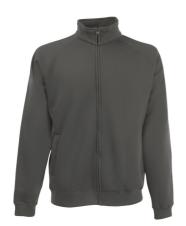

## **CLASSIC SWEAT JACKET**

Mens - 62-230-0

## **MENS KIDS**

80% cotton, 20% polyester

White & H/Grey - 260gm/m<sup>2</sup> Colour - 280gm/m<sup>2</sup>

**S - 2XL** 

**1** 24

- Cadet collar with single jersey back neck tape
- Covered metal zip for enhanced printability
- Two welt front pockets
- Waist and cuff in cotton/Lycra® rib