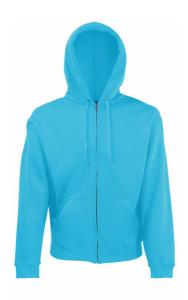

## CLASSIC HOODED SWEAT JACKET

Mens - 62-062-0

- · Double fabric hood
- Self-coloured flat draw cord
- Single jersey back neck tape
- Covered metal zip for enhanced printability
- Two front pockets
- Waist and cuff in cotton/Lycra® rib

| Sizes | Width* | Length** |
|-------|--------|----------|
| S     | 52     | 67       |
| M     | 56     | 70       |
| L     | 60     | 73       |
| XL    | 64     | 76       |
| 2XL   | 68     | 79       |
| Tol   | 2.5    | 2.5      |