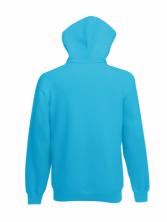

## CLASSIC HOODED SWEAT JACKET

Mens - 62-062-0

- · Double fabric hood
- Self-coloured flat draw cord
- Single jersey back neck tape
- Covered metal zip for enhanced printability
- Two front pockets
- Waist and cuff in cotton/Lycra® rib

| Sizes | Width* | Length** |
|-------|--------|----------|
| S     | 52     | 67       |
| M     | 56     | 70       |
| L     | 60     | 73       |
| XL    | 64     | 76       |
| 2XL   | 68     | 79       |
| Tol   | 2.5    | 2.5      |