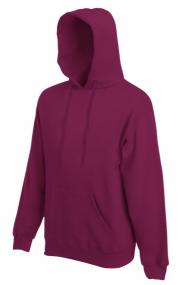

## **CLASSIC HOODED SWEAT**

Mens - 62-208-0

## **MENS LADIES KIDS**

80% cotton, 20% polyester

White & H/Grey - 260gm/m<sup>2</sup> Colour - 280gm/m<sup>2</sup>

S - 2XL

**11** 24

- · Double fabric hood
- Self-coloured flat draw cord
- Front kangaroo pocket
- Waist and cuff in cotton/Lycra® rib