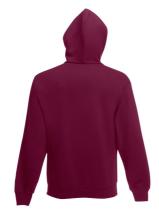

## **CLASSIC HOODED SWEAT**

Mens - 62-208-0

## **MENS LADIES KIDS**

80% cotton, 20% polyester

White & H/Grey - 260gm/m<sup>2</sup> Colour - 280gm/m<sup>2</sup>

S - 2XL

**11** 24

- · Double fabric hood
- Self-coloured flat draw cord
- Front kangaroo pocket
- Waist and cuff in cotton/Lycra® rib